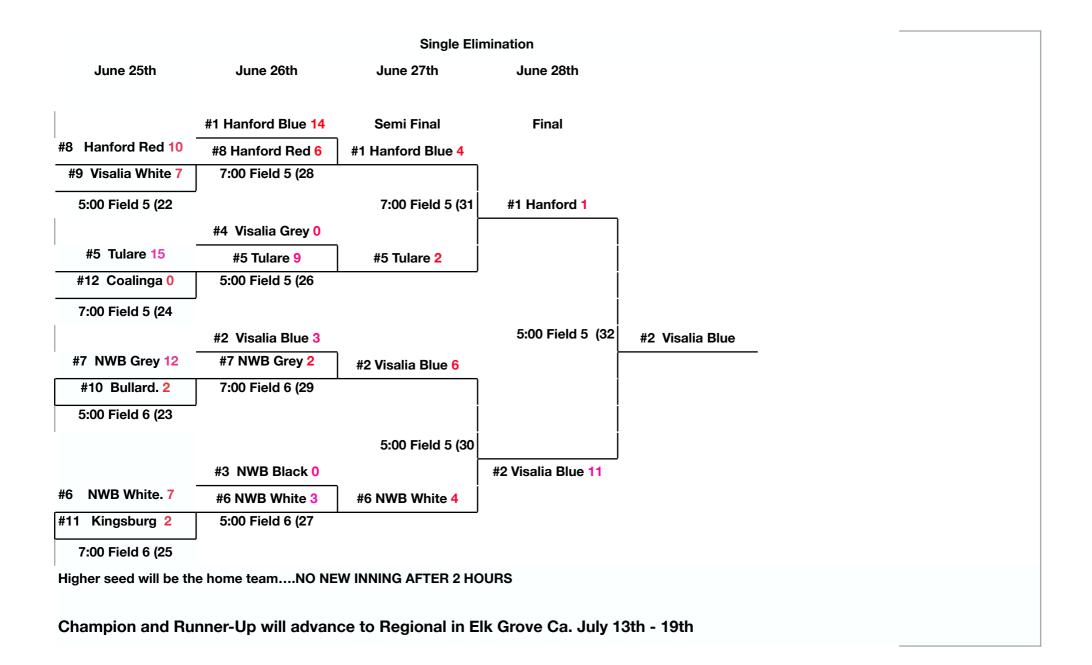

| Pool A       | Pool B                                                       | Pool C             | Pool D           | Pool E                              | Pool F            | Pool G       |
|--------------|--------------------------------------------------------------|--------------------|------------------|-------------------------------------|-------------------|--------------|
| Buchanan     | 4. Central                                                   | 7. Libert Ranchos  | 10. Kingsburg    | 13. Templeton                       | 16. Visalia White | 19. Sanger   |
| Visalia Gray | 5.                                                           | 8. NWB Black       | 11. Clovis       | 14. NWB White                       | 17. NWB Red       | 20. NWB Gray |
| 3. Taft      | 6. Tulare                                                    | 9. Bullard         | 12. Visalia Blue | 15. Hanford Red                     | 18. Hanford Blue  | 21. Coalinga |
|              |                                                              |                    | June 22nd        |                                     |                   |              |
|              | Field 5                                                      |                    |                  | Field 6                             |                   |              |
| 1:00         | Buchanan 1 v                                                 | s. Visalia Gray 11 | 1:00             |                                     |                   |              |
| 3:00         | Central 0 vs. Tulare 18                                      |                    | 3:00             | Templeton 2 vs. NWB White 12        |                   |              |
| 5:00         | Liberty Ranchos <mark>0</mark> vs. NWB Black <mark>13</mark> |                    | 5:00             | Visalia White 14 vs. NWB Red 2      |                   |              |
| 7:00         | Kingsburg <mark>26</mark> vs. Clovis 2                       |                    | 7:00             | Sanger 2 vs. NWB Gray 19            |                   |              |
|              | •                                                            |                    | •                | •                                   |                   | •            |
|              |                                                              |                    | June 23rd        |                                     |                   |              |
| Field 5      |                                                              |                    | Field 6          |                                     |                   |              |
| 1:00         | Taft 10 vs.                                                  | Buchanan 20        | 1:00             |                                     |                   |              |
| 3:00         | Tulare 10 vs. Central 1                                      |                    | 3:00             | Hanford Red18 vs. Templeton 1       |                   |              |
| 5:00         | Bullard 12 vs. Liberty Ranchos 2                             |                    | 5:00             | Hanford Blue 13 vs. Visalia White 0 |                   |              |
| 7:00         | Visalia Blue 15 vs. Kingsburg 0                              |                    | 7:00             | Coalinga 10 vs. Sanger 8            |                   |              |
|              | ,                                                            |                    | •                |                                     |                   | -            |
|              |                                                              |                    | June 24th        |                                     |                   |              |
|              | F                                                            | ield 5             |                  | F                                   | Field 6           |              |
|              | '                                                            |                    |                  |                                     |                   |              |
| 3:00         | Visalia Gray 15 vs. Taft 0                                   |                    | 3:00             | NWB White 14 vs. Hanford Red 0      |                   |              |
| 5:00         | NWB Black 13 vs. Bullard 0                                   |                    | 5:00             | NWB Red 0 vs Hanford Blue 13        |                   |              |
| 7:00         | Clovis <mark>0</mark> vs. Visalia Blue 18                    |                    | 7:00             | NWB Gray 12 vs. Coalinga 0          |                   |              |